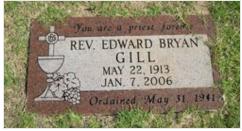

## **Rev Edward Bryan Gill**

| 22 May 1913                          |
|--------------------------------------|
| Omaha, Douglas County, Nebraska, USA |
| 7 Jan 2006 (aged 92)                 |
| Albion, Boone County, Nebraska, USA  |
| Rose Hill Burial Park                |
| Oklahoma City, Oklahoma County,      |
| Oklahoma, USA                        |
| 12942994 · View Source               |
|                                      |

## Son of John E. & Lillian (Dunn) Gill.

He received his elementary education at Sacred Heart School in Omaha, and attended Creighton Prep. He continued his education by attending Nazareth Hall Seminary in St. Paul, Minn., and St. Thomas Seminary in Denver. He was ordained on May 31, 1941, by Archbishop Ryan at St. Cecelia's Cathedral in Omaha.