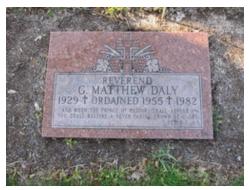

## Rev G. Matthew Daly

BIRTH 1929

DEATH 1982 (aged 52–53) BURIAL Calvary Cemetery

Erie, Erie County, Pennsylvania, USA

MEMORIAL ID 9512736 · View Source

Maintained by: G Shewan
Originally Created by: Ron Wingerter